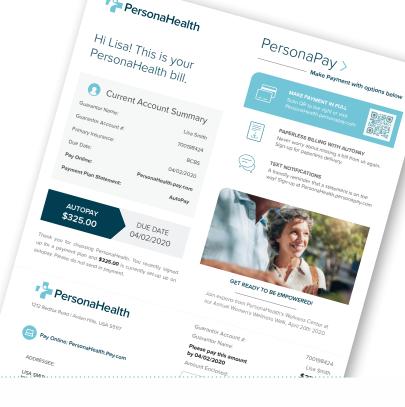

# **Quality and Transparency— Patient Communications that Deliver**

Nearly everyone suffers from information overload. Mailboxes stuffed with myriad print material makes it tough for your patient information to stand out. That's why printing patient communications of the highest quality—primarily statements and payment reminders—is crucial for breaking through the clutter and, well, communicating with your patients.

## **Features**

- Clearly communicate patient balance and payment options
- · Flexible design options to fit your brand
- Best practice design to achieve your business goals
- 13% increase in patients paying online
- 12% increase in self-service portal payments